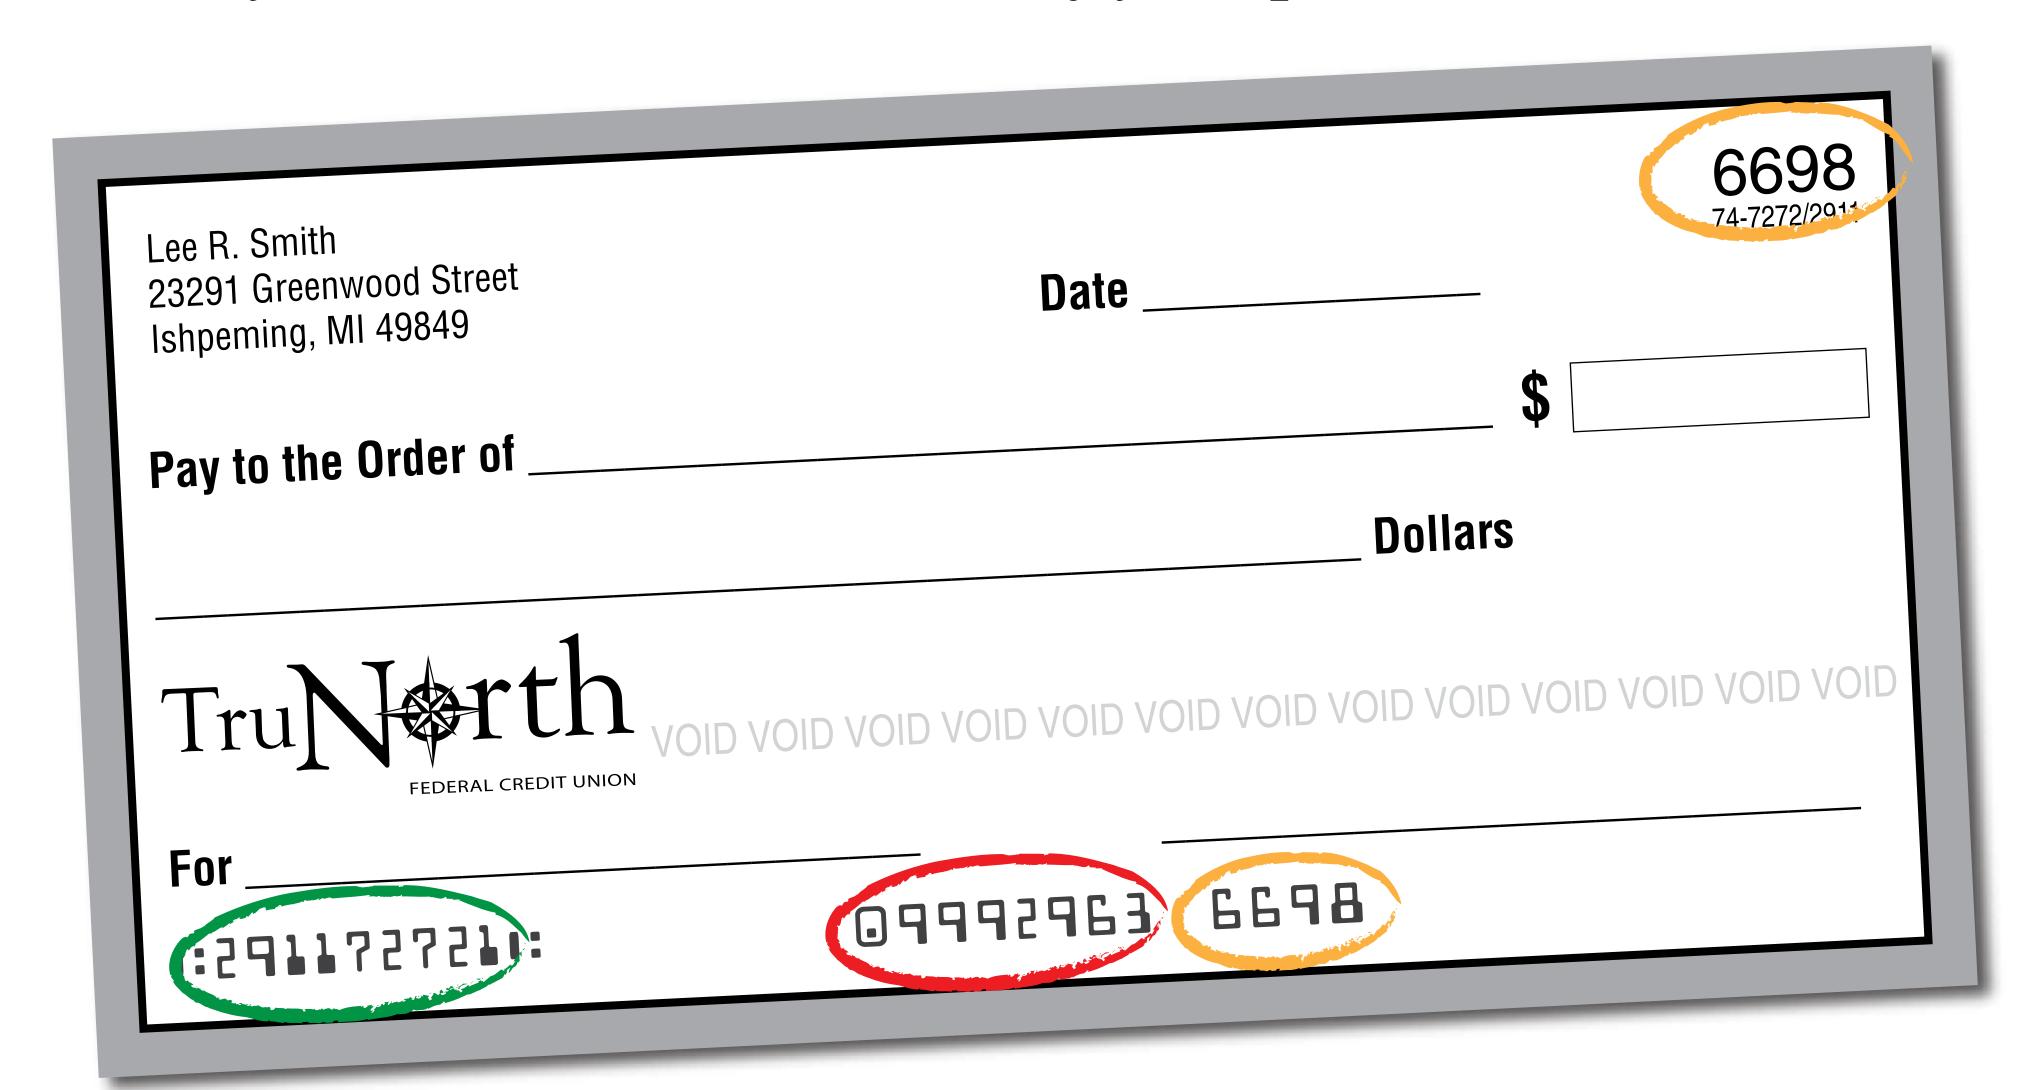

# PLEASE USE THE FOLLOWING INFORMATION FOR ACCESS TO YOUR SAVINGS ACCOUNT:

- 1. Our Routing Number: 291172721
- 2. Your Membership Number

When you want to access your checking account, the numbers must be exactly as shown on the bottom of your personal checks.

Our <u>routing number</u> is on the left. Your <u>membership number</u> is in the middle (it will be your membership number followed by 2 digits).

The number on the bottom right is the <u>check number</u> of the check you are looking at - <u>not needed</u> for direct credit or debit.

### Use your membership number and two digits for checking account access.

If you are not receiving paper checks to access your checking, please ask us for the two digits needed to access your checking account. These numbers are unique to your membership.