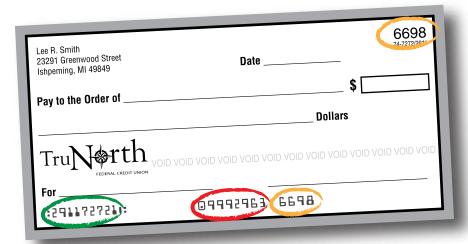

#### PLEASE USE THE FOLLOWING INFORMATION FOR ACCESS TO YOUR SAVINGS ACCOUNT:

- 1. Our Routing Number: 291172721
- 2. Your Membership Number

When you want to access your checking account, the numbers must be exactly as shown on the bottom of your personal checks.

Our <u>routing number</u> is on the left. Your <u>membership number</u> is in the middle (it will be your membership number followed by 2 digits).

The number on the bottom right is the <u>check number</u> of the check you are looking at - <u>not needed</u> for direct credit or debit.

#### Use your membership number and two digits for checking account access.

If you are not receiving paper checks to access your checking, please ask us for the two digits needed to access your checking account. These numbers are unique to your membership.